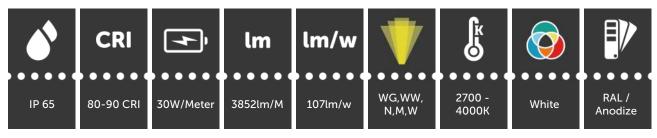

## **OUTPUT**

**LED System** Samsung Mid Power LED Arrey

Intensity 3852 lm / CRI 80 / 4000K

Channel Range 1 Channel

Color Range 2700K / 3000K / 4000K

Optical System Wall Grazw / Wall Wash / 33X56° /

66X86° / 87°

## **ELECTRICAL**

Control 24V Power Supply

Input Voltage 24V Consumption 36W

Max LED's 140 LEDs / m

Efficiency LM/W 107 lm/w

Connection 2 \* 0.75mm<sup>2</sup>

## **ENVIRONMENTAL**

IP Rating IP 65

Working Temp.  $-18^{\circ}\text{C} \sim 40^{\circ}\text{C} / 0^{\circ}\text{F} \sim 104^{\circ}\text{F}$ Storage Temp.  $-18^{\circ}\text{C} \sim 60^{\circ}\text{C} / 0^{\circ}\text{F} \sim 140^{\circ}\text{F}$ 