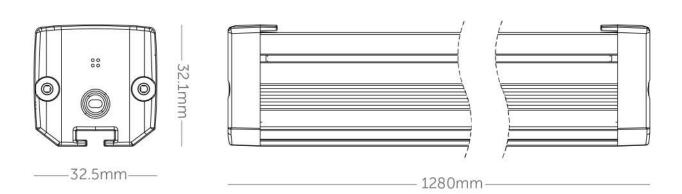

**PHYSICAL** 

Size 1280mm \* H32.1mm \* W32.5mm

Housing Anodize Aluminum UV stabilized V0

optical grade