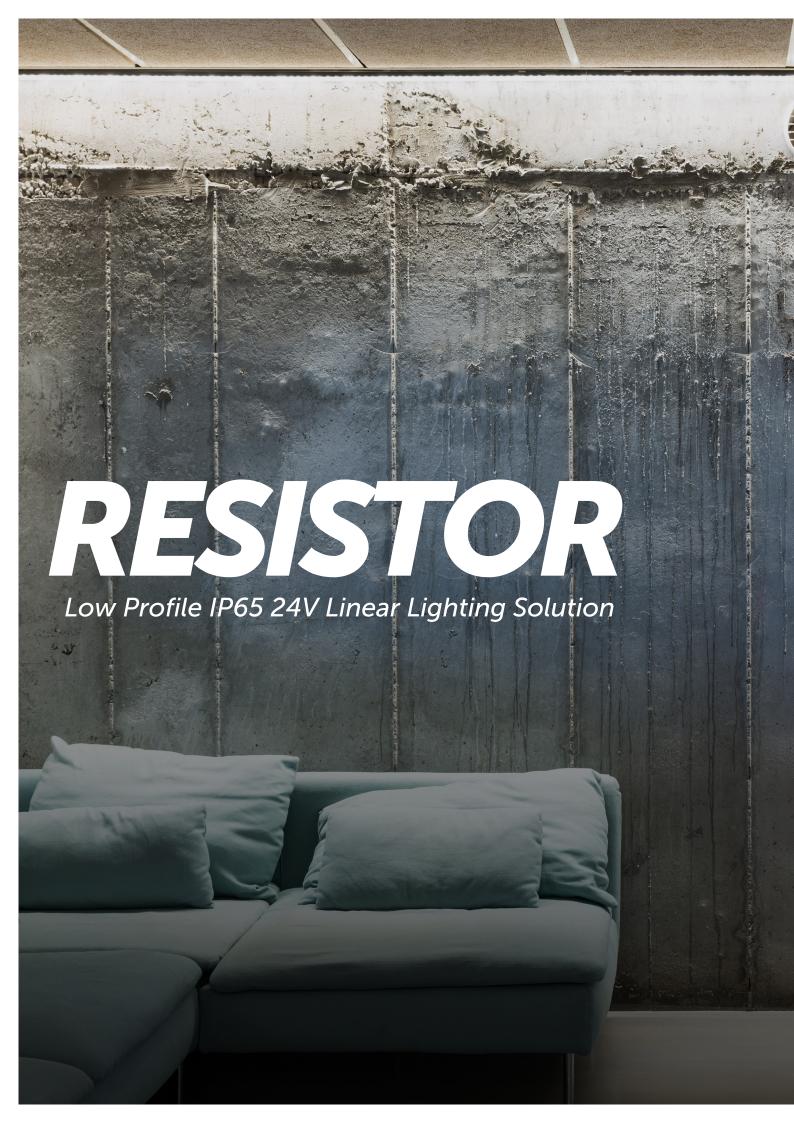

**RESISTOR** is a robust linear lighting fixture designed for wall grazing, featuring advanced optical technology, and manufactured in our Israel-based facilities.

This fixture has a sleek, narrow profile and operates on a 24-volt power supply.

The **RESISTOR** is specifically engineered for wall grazing and versatile outdoor lighting applications. It has options for narrow, medium, and wide lenses, making it ideal for Shade structure illumination and general lighting.