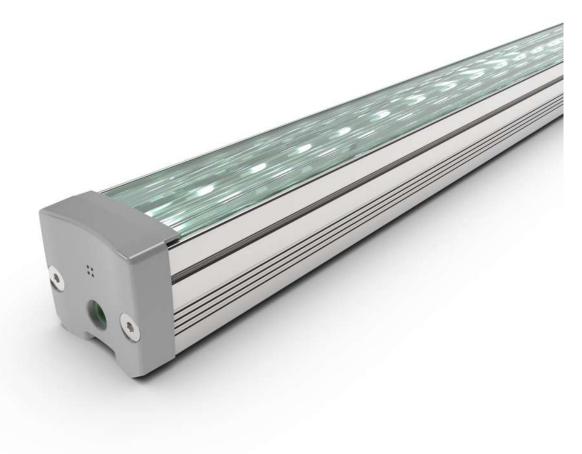

**RESISTOR** is a robust linear lighting fixture designed for wall grazing, featuring advanced optical technology, and manufactured in our Israel-based facilities.

This fixture has a sleek, narrow profile and operates on a 24-volt power supply.

The **RESISTOR** is specifically engineered for wall grazing and versatile outdoor lighting applications. It has options for narrow, medium, and wide lenses, making it ideal for Shade structure illumination and general lighting.