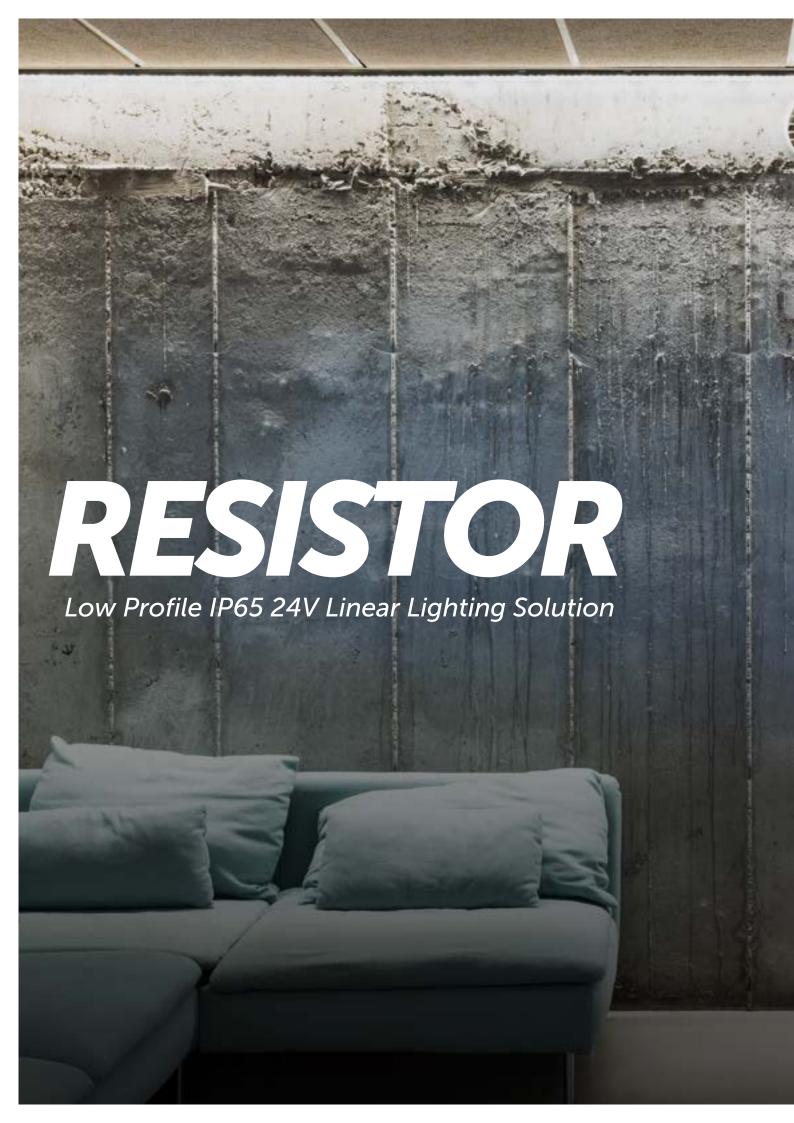

**RESISTOR** is a robust linear lighting fixture designed for wall grazing, featuring advanced optical technology, and manufactured in our Israel-based facilities.

This fixture has a sleek, narrow profile and operates on a 24-volt power supply.

The **RESISTOR** is specifically engineered for wall grazing and versatile outdoor lighting applications. It has options for narrow, medium, and wide lenses, making it ideal for Shade structure illumination and general lighting.