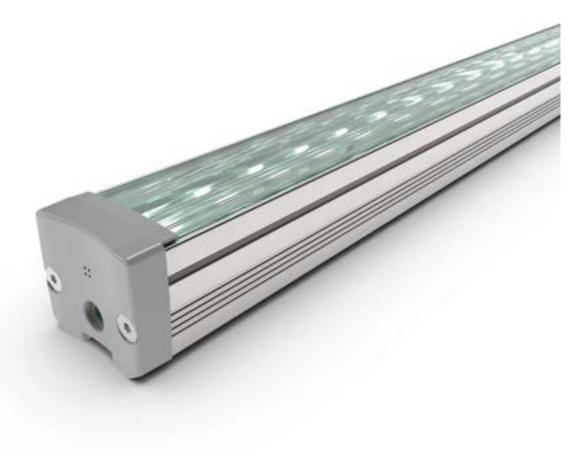

**RESISTOR** is a robust linear lighting fixture designed for wall grazing, featuring advanced optical technology, and manufactured in our Israel-based facilities.

This fixture has a sleek, narrow profile and operates on a 24-volt power supply.

The **RESISTOR** is specifically engineered for wall grazing and versatile outdoor lighting applications. It has options for narrow, medium, and wide lenses, making it ideal for Shade structure illumination and general lighting.