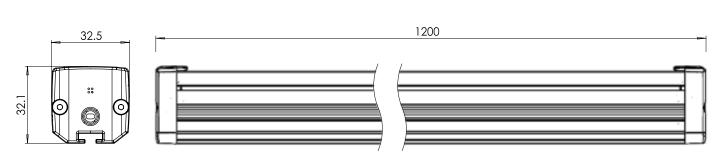

## **PHYSICAL**

**Size** 1280mm \* H32.1mm \* W32.5mm

Housing Anodize Aluminum UV stabilized V0

optical grade

DRAWING