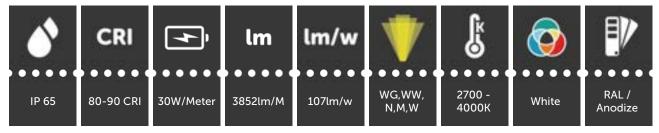

## **OUTPUT**

**LED System** Samsung Mid Power LED Arrey

Intensity 3852 lm / CRI 80 / 4000K

Channel Range 1 Channel

Color Range 2700K / 3000K / 4000K

Optical System Wall Grazw / Wall Wash / 33X86° /

66X86° / 87°

## **ELECTRICAL**

Control 24V Power Supply

Input Voltage 24V

Consumption 36W

Max LED's 140 LEDs / m

Efficiency LM/W 107 lm/w

Connection 2 \* 0.75mm<sup>2</sup>

## **ENVIRONMENTAL**

IP Rating IP 65

Working Temp.  $-18^{\circ}\text{C} \sim 40^{\circ}\text{C} / 0^{\circ}\text{F} \sim 104^{\circ}\text{F}$ 

Storage Temp.  $-18^{\circ}\text{C} \sim 60^{\circ}\text{C} / 0^{\circ}\text{F} \sim 140^{\circ}\text{F}$ 