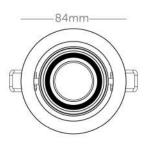

rection.







LED System Luxeon 7070

Intensity 934 lumens @ full power CRI 80 3000K

Channel Range 1 / 4 Channels

Color Range 2200K / 2700K / 3000K / 3500K

/4000K / 5000K / 5700K / 6500K /

RGBW

Optical System 9 / 20 / 30 / 40 / OVAL 42X20

## **ENVIRONMENTAL**

Control Constant current driver / 24V with Mini

CC2CB

Input Voltage 12V/700mA

Consumption 8.4W
Max LED's 1 LED

Efficiency LM/W 111lm/w @ 3000K 80CRI @ 700mA

Connection 22AWG 2C concealed cable PG

**PHYSICAL** 

IP Rating IP 67

Working Temp.  $-18^{\circ}\text{C} \sim 40^{\circ}\text{C} / 0^{\circ}\text{F} \sim 104^{\circ}\text{F}$ Storage Temp.  $-18^{\circ}\text{C} \sim 60^{\circ}\text{C} / 0^{\circ}\text{F} \sim +140^{\circ}\text{F}$ 

**PHYSICAL** 

Size H106 \* Ø84mm

Housing Anodize Aluminum & powder coating