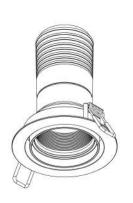

**Ginger XL T** is a bigger size recessed spotlight for installations into drywall or wood panels. This line is ideal for Illuminating facades and niches, spas and pool areas, landscape lighting and scenery, counters and shelves, indoor and outdoor use, at home and/or in the office.

**Ginger XL T** has a tilt angle of up to 35° in each direction.

LED System Luxeon 7070

Intensity 934 lumens @ full power CRI 80 3000K

Channel Range 1 / 4 Channels

Color Range 2200K / 2700K / 3000K / 3500K