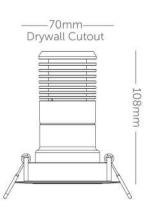

direction.







LED System Luxeon 7070

Intensity 934 lumens @ full power CRI 80 3000K

Channel Range 1 / 4 Channels

Color Range 2200K / 2700K / 3000K / 3500K

/4000K / 5000K / 5700K / 6500K /

RGBW

Optical System 9 / 20 / 30 / 40 / OVAL 42X20

## **ENVIRONMENTAL**

Control Constant current driver / 24V with Mini

CC2CB

Input Voltage 12V/700mA

Consumption 8.4W
Max LED's 1 LED

Efficiency LM/W 111lm/w @ 3000K 80CRI @ 700mA

Connection 22AWG 2C concealed cable PG

**PHYSICAL** 

IP Rating IP 67

Working Temp.  $-18^{\circ}\text{C} \sim 40^{\circ}\text{C} / 0^{\circ}\text{F} \sim 104^{\circ}\text{F}$ Storage Temp.  $-18^{\circ}\text{C} \sim 60^{\circ}\text{C} / 0^{\circ}\text{F} \sim +140^{\circ}\text{F}$ 

**PHYSICAL** 

Size H106 \* Ø84mm

Housing Anodize Aluminum & powder coating