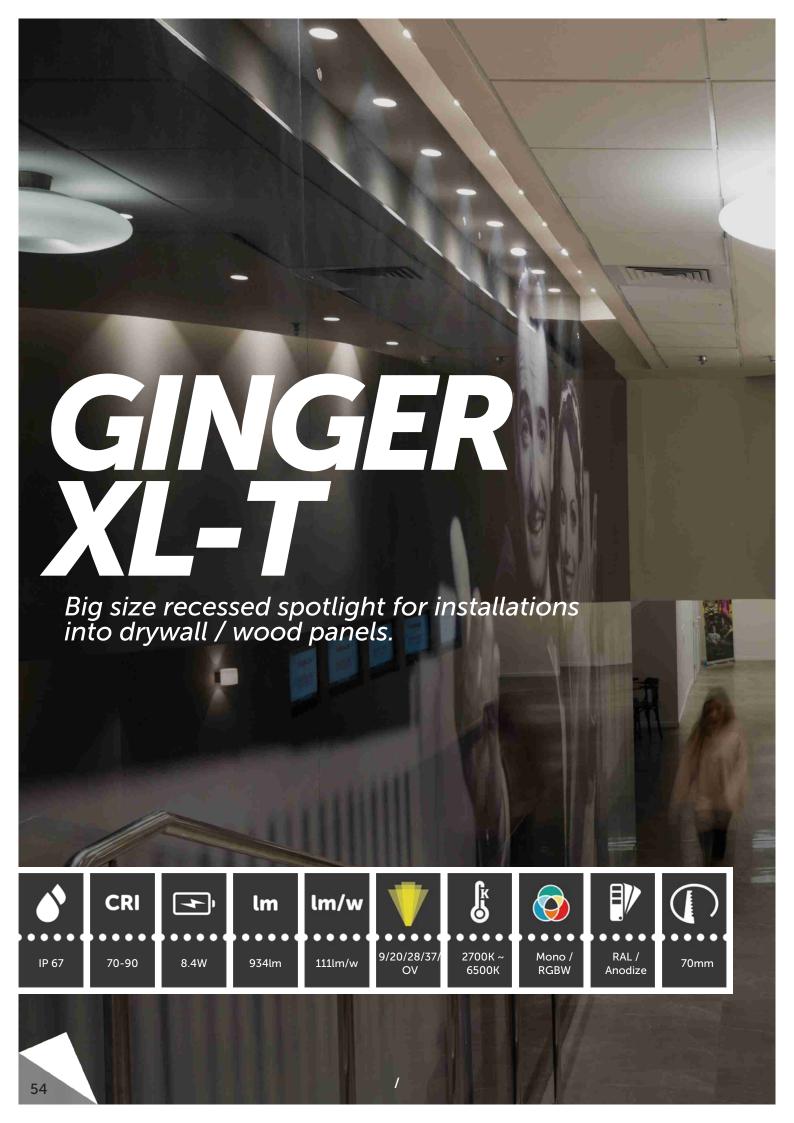

**Ginger XL T** is a bigger size recessed spotlight for installations into drywall or wood panels. This line is ideal for Illuminating facades and niches, spas and pool areas, landscape lighting and scenery, counters and shelves, indoor and outdoor use, at home and/or in the office.

**Ginger XL T** has a tilt angle of up to 35° in each direction.

LED System Luxeon 7070

Intensity 934 lumens @ full power CRI 80 3000K

Channel Range 1 / 4 Channels

Color Range 2200K / 2700K / 3000K / 3500K