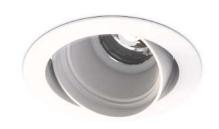

**Ginger XL T** has a tilt angle of up to 35° in each direction.

LED System Luxeon 7070

Intensity 934 lumens @ full power CRI 80 3000K

Channel Range 1 / 4 Channels

Color Range 2200K / 2700K / 3000K / 3500K

**PHYSICAL** 

Size H106 \* Ø84mm

Housing Anodize Aluminum & powder coating